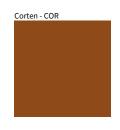

## SLIM POST COLOR FINISH CHART

PROJECT TYPE NOTES QUANTITY DATE

Digital: Not all screens are calibrated the same, and therefore, colors will appear differently between screens. Physical: When texture is involved, there will be variations in color, character and tone within a product series and between product families.